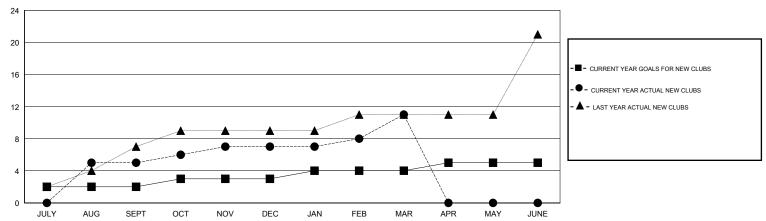

## GOALS AND ACTUAL NEW CLUBS CUMULATIVE

## District 307 A2

Results as of: 3/31/2017

|                       | Club          | s         |               | Members               |                                                                |                                                              |                                                    |  |
|-----------------------|---------------|-----------|---------------|-----------------------|----------------------------------------------------------------|--------------------------------------------------------------|----------------------------------------------------|--|
| RESULTS FOR 2016-2017 |               |           |               | RESULTS FOR 2016-2017 |                                                                |                                                              |                                                    |  |
| QUARTER               | NEW CLUB GOAL | NEW CLUBS | DROPPED CLUBS | QUARTER               | NEW MEMBER GROWTH<br>NET GOAL (not reinstated<br>or transfers) | NEW MEMBER<br>GROWTH ACTUAL (not<br>reinstated or transfers) | DROPPED<br>MEMBERS ACTUAL<br>(including transfers) |  |
| JULY/AUG/SEPT         | 2             | 5         | 0             | JULY/AUG/SEPT         | 90                                                             | 220                                                          | 117                                                |  |
| OCT/NOV/DEC           | 1             | 2         | 2             | OCT/NOV/DEC           | 70                                                             | 298                                                          | 210                                                |  |
| JAN/FEB/MAR           | 1             | 4         | 0             | JAN/FEB/MAR           | 70                                                             | 144                                                          | 45                                                 |  |
| APR/MAY/JUNE          | 1             | 0         | 0             | APR/MAY/JUNE          | 70                                                             | 0                                                            | 0                                                  |  |