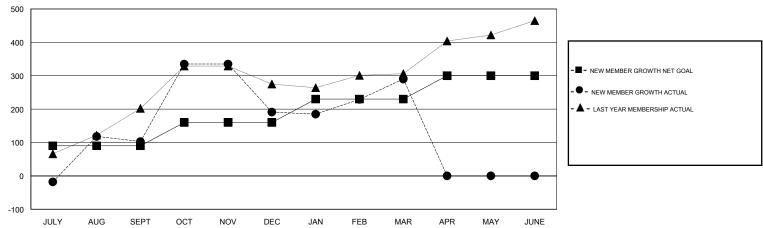

## GOALS AND ACTUAL MEMBERS CUMULATIVE

| DROPPED CLUBS: 2  DROPPED MEMBERS |     | 70 CLUBS OF 104 ADDED 1 OR MORE NEW MEMBERS | GENDER DISTRIE  MALE  FEMALE | 3UTION<br>1,778 (60.70%)<br>1,151 (39.30%) |     |
|-----------------------------------|-----|---------------------------------------------|------------------------------|--------------------------------------------|-----|
| DECEASED                          | 5   | CLICK HERE FOR CUMULATIVE                   | TOTAL FAMILY UNIT MEMBERS    |                                            | 696 |
| CLUB CANCELLED 22 OTHER 345       |     | MEMBERSHIP DATA                             | FAMILY MEMBERS PAYING HALF   |                                            | 362 |
| TOTAL                             | 372 |                                             | 5025                         |                                            |     |

## District 307 A2

Results as of: 3/31/2017

|                       | Club          | s         |               | Members               |                                                                |                                                              |                                                    |  |
|-----------------------|---------------|-----------|---------------|-----------------------|----------------------------------------------------------------|--------------------------------------------------------------|----------------------------------------------------|--|
| RESULTS FOR 2016-2017 |               |           |               | RESULTS FOR 2016-2017 |                                                                |                                                              |                                                    |  |
| QUARTER               | NEW CLUB GOAL | NEW CLUBS | DROPPED CLUBS | QUARTER               | NEW MEMBER GROWTH<br>NET GOAL (not reinstated<br>or transfers) | NEW MEMBER<br>GROWTH ACTUAL (not<br>reinstated or transfers) | DROPPED<br>MEMBERS ACTUAL<br>(including transfers) |  |
| JULY/AUG/SEPT         | 2             | 5         | 0             | JULY/AUG/SEPT         | 90                                                             | 220                                                          | 117                                                |  |
| OCT/NOV/DEC           | 1             | 2         | 2             | OCT/NOV/DEC           | 70                                                             | 298                                                          | 210                                                |  |
| JAN/FEB/MAR           | 1             | 4         | 0             | JAN/FEB/MAR           | 70                                                             | 144                                                          | 45                                                 |  |
| APR/MAY/JUNE          | 1             | 0         | 0             | APR/MAY/JUNE          | 70                                                             | 0                                                            | 0                                                  |  |